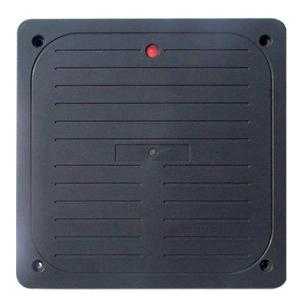

## Wiegand 26 EM-ID Mid Range Reader

## **Specification:**

- \*Wiegand 26bits/ Wiegand34bits Standard Format Data Output
- \*Less than 0.2 second Response Speed
- \*Less than 0.5 seconds Proximity Time Distance:
- \*30cm-100cm Proximity Range dependence on Cards Quality
- \*Support EM 125Khz ID card or compatible with it
- \*-25 C to 75 C Ambient Temperature
- \*10%-90% Ambient Humidity
- \*Built-in Antenna
- \*Built-in Loud Speaker (Buzzer)
- \*DC 12V Working Voltage, 70mA Working Current
- \*Real Time Data Transfer
- \*Black Color
- \*PVC Case Material (Black Resin for Water-Proof Function)
- \*250mm\*250mm\*30mm (W x H x D)